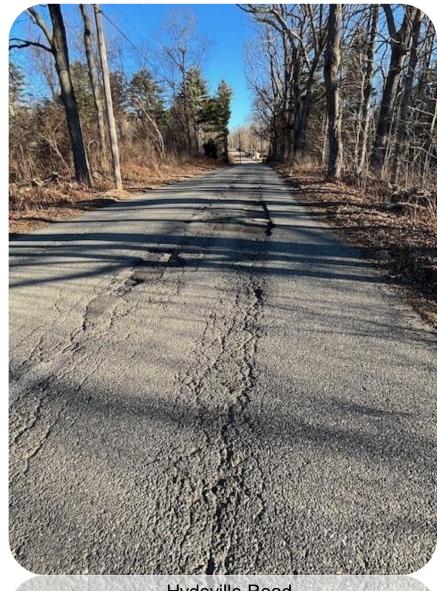

|
|                        | <u>Total</u>   |                   |                |                      | <u>\$6,451,926</u>  | The state of the s |

<sup>\*</sup> Area based on GIS measurements \*\*Estimated Costs based on previous average of \$29/SY

#### Sources of funding

- . Annual Town Budget
- . Bonds
  - Money borrowed over a period of time
  - Typically 10-30 years
- . Grants
  - Federal
  - State



#### Just use grants!

- Over \$33 million in grants awarded to Stafford since 2018!
- BRIC Grant for Willington Avenue Reconstruction submitted Jan. 2024.
- Grants have strict requirements that many of our roads don't meet.
- Grants require that we complete design work in order to apply.
- Most grants require the Town to "match" a portion of the funding.



Hydeville Road

#### **Major Collectors**

- State Roads
- Furnace Avenue
- Gulf Road and Burbank Road reclassified as major collectors as of January 2024



**New City Road** 

#### **Engineering Projects**

- Handel Road
  - from McIntyres brook to previous project limits
- Colburn Road
  - from bridge to Lakeshore Blvd
- Hampden Road
  - from Green Acres to Spencer Road
- **Highland Terrace**



Hampden Road

#### FY 2025 Proposal

- Includes \$1 Million for Paving Projects (including pothole and curb repair)
- This is an \$850k increase from FY 23-24
- This level provides funding for ~2.5 miles of road paving annually
- At this rate it will take nearly 40 years to repave our roads (not accounting for inflation)



Colburn Road

#### **Questions?**

Thank you for your attendance and a