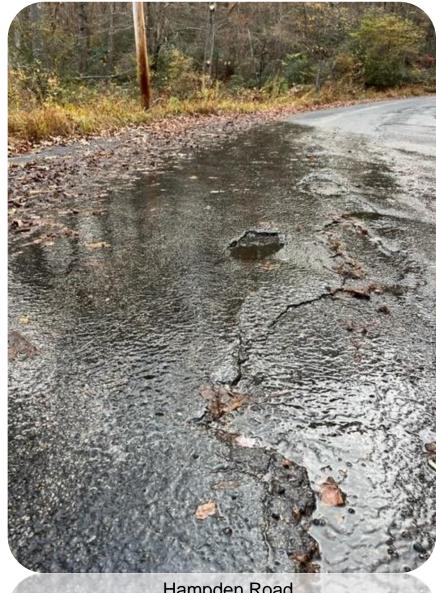

Hampden Road

#### **Engineering Projects**

- Handel Road
  - from McIntyres brook to previous project limits
- Colburn Road
  - from bridge to Lakeshore Blvd
- Hampden Road
  - from Green Acres to Spencer Road
- **Highland Terrace**