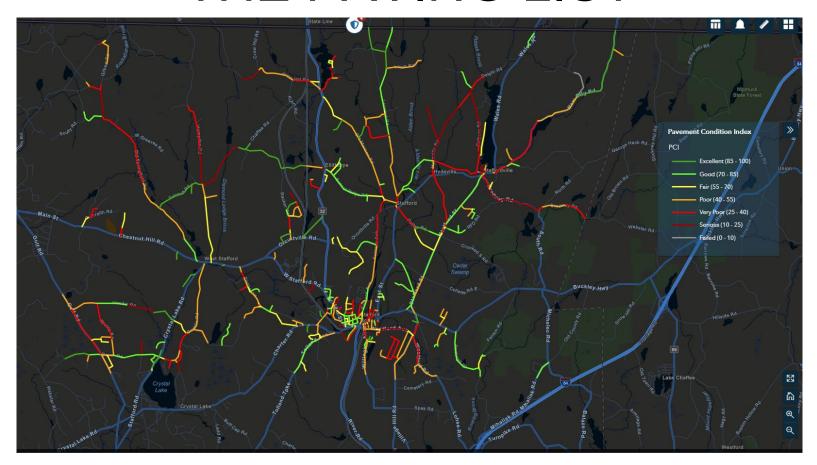

#### "THE PAVING LIST"

#### StreetLogix Software

- Data originally compiled in 2019
- Rescan started in Dec 2023
- Data update expected May 2024

#### Paving Projects Considerations

- PCI
- Traffic volume
- Base condition
- Is it so bad that we can't plow it?
- Will it be eligible for a grant in the near future?
- Does it need subsurface repairs?
- Do we have the money?
- Does the whole road need paving or just a segment?
- Can we repair it ourselves?