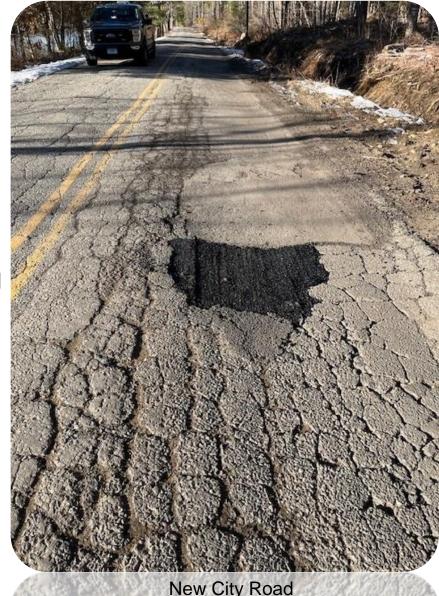

## Town of Stafford Department of Public Works

**Paving Information** 

### AGENDA

- Purpose
- The Facts
- Recent Paving Projects
- "The Paving List"
- Possible Paving Projects
- Funding
- Budget Proposal
- Q&A

#### Purpose

This informational meeting is being offered to provide details and clarification on the Town of Stafford paving program, history of paving, and budget considerations so that residents can provide educated feedback to the Board of Selectmen as part of the budget development process.



#### The Facts

- 94.49 miles of town-owned improved roads
- 21.25 miles of town-owned unimproved roads
- Paving 1 mile of roadway costs on average \$350,000\*
- The paving budget average of the last 10 years is \$210,287
- 10 year low: FY 2021 & 2022 at \$120k
- 10 year high: FY 2023 at \$300k



#### FY 2023-2024

- Paving Projects budget (Acct. 20-300-7200) is \$150,000 in FY 2023-2024
- Pothole patching and curb repair equate to \$110k to \$140k of the Paving Projects budget
- \$10k will be used as a town match for a \$210k STEAP grant for paving



Intersection of Westford Avenue and Woodland Drive

#### Recent Paving Projects

| <u>Project</u>          | <u>Year</u> | Final Cost   | Final Cost Area (SY) |    | Cost/SY |  |
|-------------------------|-------------|--------------|---