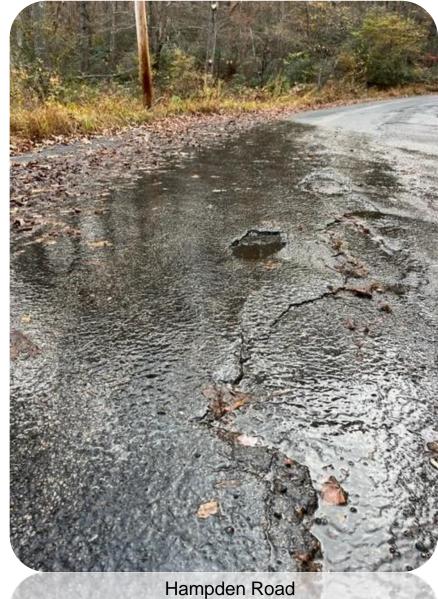

Hampden Road

#### **Engineering Projects**

- Handel Road
  - from McIntyres brook to previous project limits
- Colburn Road
  - from bridge to Lakeshore Blvd
- Hampden Road
  - from Green Acres to Spencer Road
- **Highland Terrace**