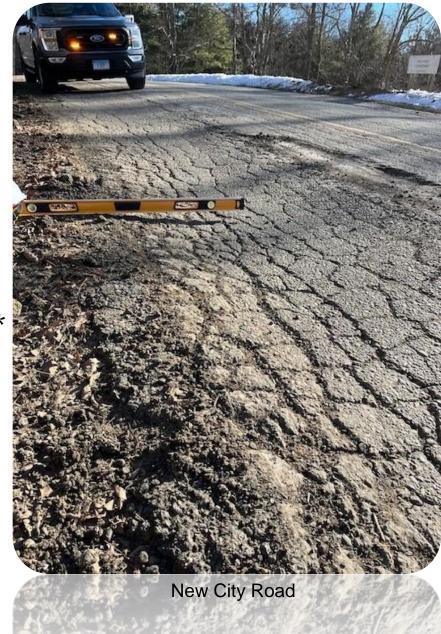

Stafford Department of Public Works

**Paving Information** 

### AGENDA

- Purpose
- The Facts
- Recent Paving Projects
- "The Paving List"
- Possible Paving Projects
- Funding
- Budget Proposal
- Q&A

#### Purpose

This informational meeting is being offered to provide details and clarification on the Town of Stafford paving program, history of paving, and budget considerations so that residents can provide educated feedback to the Board of Selectmen as part of the budget development process.



#### The Facts

- 94.49 miles of town-owned improved roads
- 21.25 miles of town-owned unimproved roads
- Paving 1 mile of roadway costs on average \$350,000\*
- The paving budget average of the last 10 years is \$210,287
- 10 year low: FY 2021 & 2022 at \$120k
- 10 year high: FY 2023 at \$300k



#### FY 2023-2024

- Paving Projects budget (Acct. 20-300-7200) is \$150,000 in FY 2023-2024
- Pothole patching and curb repair equate to \$110k to \$140k of the Paving Projects budget
- \$10k will be used as a town match for a \$210k STEAP grant for paving



Intersection of Westford Avenue and Woodland Drive

#### Recent Paving Projects

| <u>Project</u>          | <u>Year</u> | Final Cost   | Final Cost Area (SY) |    | Cost/SY |  |
|-------------------------|-------------|--------------|----------------------|----|---------|--|
| Diamond Ledge Road      | 2020        | \$417,158.82 | 25265                | \$ | 16.51   |  |
| Whippoorwill/Standish   | 2020        | \$115,577.86 | 6700                 | \$ | 17.25   |  |
| Hillcrest               | 2020        | \$113,873.60 | 4605