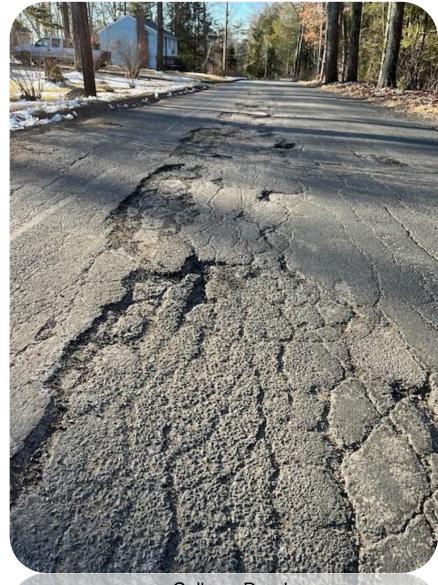

#### The Facts

- 94.49 miles of town-owned improved roads
- 21.25 miles of town-owned unimproved roads
- Paving 1 mile of roadway costs on average \$350,000\*
- The paving budget average of the last 10 years is \$210,287
- 10 year low: FY 2021 & 2022 at \$120k
- 10 year high: FY 2023 at \$300k