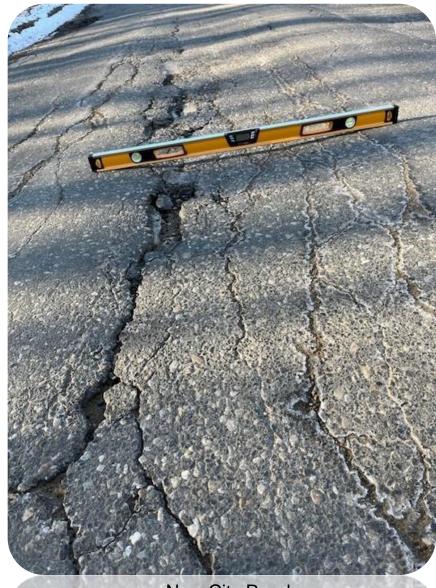

#### **Major Collectors**

- State Roads
- Furnace Avenue
- Gulf Road and Burbank Road reclassified as major collectors as of January 2024

**New City Road** 