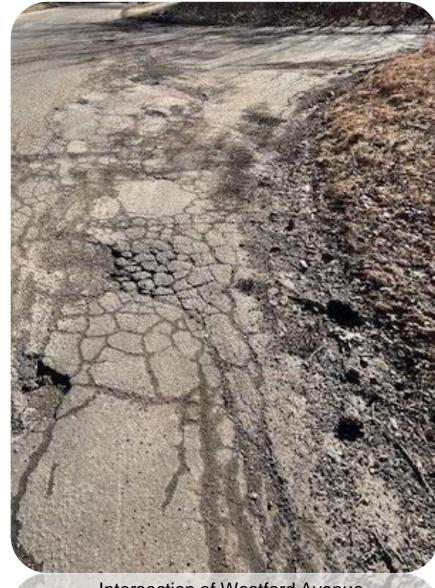

to provide details and clarification on the Town of Stafford paving program, history of paving, and budget considerations so that residents can provide educated feedback to the Board of Selectmen as part of the budget development process.



#### The Facts

- 94.49 miles of town-owned improved roads
- 21.25 miles of town-owned unimproved roads
- Paving 1 mile of roadway costs on average \$350,000\*
- The paving budget average of the last 10 years is \$210,287
- 10 year low: FY 2021 & 2022 at \$120k
- 10 year high: FY 2023 at \$300k



#### FY 2023-2024

- Paving Projects budget (Acct. 20-300-7200) is \$150,000 in FY 2023-2024
- Pothole patching and curb repair equate to \$110k to \$140k of the Paving Projects budget
- \$10k will be used as a town match for a \$210k STEAP grant for paving



Intersection of Westford Avenue and Woodland Drive

#### Recent Paving Projects

| <u>Project</u>          | <u>Year</u> | Final Cost   | Final Cost Area (SY) |    | Cost/SY |  |
|-------------------------|-------------|--------------|----------------------|----|---------|--|
| Diamond Ledge Road      | 2020        | \$417,158.82 | 25265                | \$ | 16.51   |  |
| Whippoorwill/Standish   | 2020        | \$115,577.86 | 6700                 | \$ | 17.25   |  |
| Hillcrest               | 2020        | \$113,873.60 | 4605                 | \$ | 24.73   |  |
| Brown Avenue            | 2020        | \$16,948.25  | 634                  | \$ | 26.73   |  |
| Williamson Road         | 2021        | \$29,752.38  | 5438                 | \$ | 5.47    |  |
| Tetrault Road           | 202